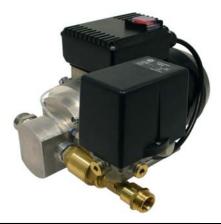

5° C

Output: approx. 22 L/min. (SAE30 at free delivery) Max. Pressure: approx. 16 bar, Suction head to 2.5 m Electric Data: 230V, 50Hz, 4.0A, 0.75kW, IP55

Threads: 3/4" (outlet) / 1" (inlet)

Electric Gear Pump EP 400 34 340 76

### **Electric Gear Pump EP 400-DS**

#### 22 L/min 16 bar with Pressure Switch

Pump without accessories, details as for EP 400, but with Pressure Switch providing automatic switch off of pump when set pressure is reached i.e. when the oil control gun is closed. When pressure falls i.e when oil control gun is opened, the pump is switched on

Output: approx. 22 L/min. (SAE30 at free delivery) Max. Pressure: approx. 16 bar, Suction head to 2.5 m Electric Data: 230V, 50Hz, 4.0A, 0.75kW, IP55

Threads: 3/4" (outlet) / 1" (inlet)

Electric Gear Pump EP 400-DS









### Electric Pumps for Engine, Gearbox and Hydraulic Oil



Description

Specifications can be subject to change without notice

Part No.

### **Electric Gear Pump System EP200-electronic**

#### 11 I/min 16 bar

Pump system with Electronic Control System Pressure Impulse Control

<u>Patented pump system</u> with electronically controlled pump unit. The combined Pressure and Flow Monitoring System provides optimum pump performance with increased reliability compared with the traditional Pressure Switch control.

Additional leakage protection through individually adjustable running time of the pump.

Perfect and smooth control of pump function is guaranteed, irrespective of operating parameters such as flow range, pipe diameter, temperature, oil viscosity etc.

A further adjustment of the