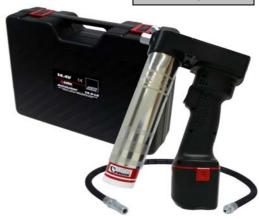

**Table of Contents** 

|                                                                              | Seite  |
|------------------------------------------------------------------------------|--------|
| Luka Shuttle® Gracea Gun Sustam                                              |        |
| Lube-Shuttle® - Grease Gun System                                            | 6      |
| Grease Guns, Accessories, Grease Fittings                                    | 13     |
| Oil Cans, Funnels and Fluid Measures                                         | 26     |
| Filler Pumps for Grease Guns, Cartridges and Centralised Lubrication Systems | 31     |
| High Pressure Lubrication Equipment (manual, pneumatic and electric)         | 37     |
| Hand Pumps for Oil, Diesel and other fluids                                  | 47     |
| Pneumatic Pumps for Oil, Diesel, Anti-Freeze and other fluids                | 52     |
| Electric Pumps for Engine, Gearbox and Hydraulic Oil                         | 63     |
| Hose End Meters and Control Guns, FLUICON Fluid-Management System            | 76     |
| Hose Reels, Hose Holder, Waste Oil Pumps and Drainers                        | 83     |
| Electric Pumps and Tank Kits for Diesel and Petrol                           | 91     |
| 1.2.3. Abc S Part No, Index                                                  | 98-100 |
|                                                                              |        |