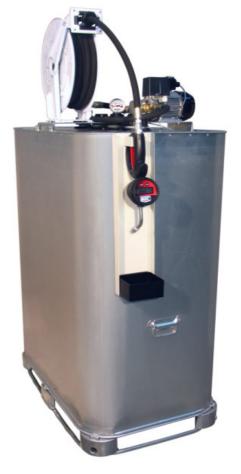

level indicator, drip tray with holder, pump bracket

#### either with

- DIGIMET E35 Hose End Meter with engine oil nozzle
- Electronic Hose End Meter, approved version

Output: approx. **22 l/min.** (SAE30 at free delivery) Max. Pressure: approx. **16 bar**, Suction head to 2.5 m

EP400 Lube-Tank E-1000-R with DIGIMET E35

EP400 Lube-Tank E-1000-R-E, with electronic Meter, approved

34 348 30 34 363 60

### **Compact Electric Oil Pump System EP400-DS**

with 1000l Tank, Pressure Switch and Hose Reel

as described above,

but with Pressure Switch

Output: approx. **22 L/min.** (SAE30 at free delivery) Max. Pressure: approx. **16 bar**, Suction head to 2.5 m

EP400-DS Lube-Tank E-1000-R with DIGIMET E35

EP400-DS Lube-Tank E-1000-R-E, with electronic Meter, approved

34 349 60 34 364 90





### **Electric Oil Pump Systems for IBC-Container**



Description

Part No.

### **Electric Oil Pump System EP100-IBC**

### for 1000 Litre IBC-Container with 4 m delivery hose

Electric Oil Pump EP 100,

Pump bracket with 2" TriSure-Adaptor (male) to 2" BSP (female) Steel suction tube for 1000 Litre IBC-Container with foot valve,

#### for approved unit with air eliminator valve,

drip tray with holder, 4 m delivery hose DN12 (1/2") with swivel nut

#### either with

- Oil control gun with engine oil nozzle
- DIGIMET E35 Hose End Meter with engine oil nozzle
- Electronic Hose End Meter, approved version

(Supplied without IBC-Container)

Output: approx. 11 L/min. (SAE30 at free delivery) Max. Pressure: approx. 8 bar, Suction head to 2.5 m

EP100-IBC Lube-Station E-1000-4 with Oil con