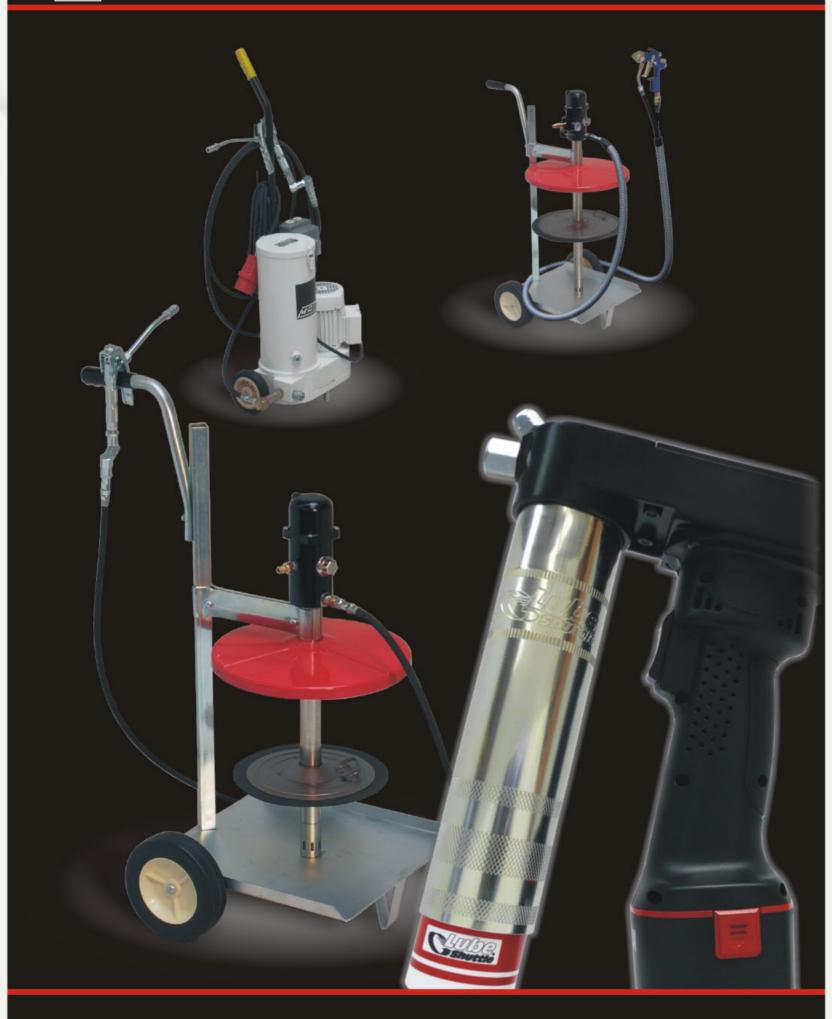

**Table of Contents** 

|                                                                              | Seite  |
|------------------------------------------------------------------------------|--------|
| Luka Shuttle® Gracea Gun Sustam                                              |        |
| Lube-Shuttle® - Grease Gun System                                            | 6      |
| Grease Guns, Accessories, Grease Fittings                                    | 13     |
| Oil Cans, Funnels and Fluid Measures                                         | 26     |
| Filler Pumps for Grease Guns, Cartridges and Centralised Lubrication Systems | 31     |
| High Pressure Lubrication Equipment (manual, pneumatic and electric)         | 37     |
| Hand Pumps for Oil, Diesel and other fluids                                  | 47     |
| Pneumatic Pumps for Oil, Diesel, Anti-Freeze and other fluids                | 52     |
| Electric Pumps for Engine, Gearbox and Hydraulic Oil                         | 63     |
| Hose End Meters and Control Guns, FLUICON Fluid-Management System            | 76     |
| Hose Reels, Hose Holder, Waste Oil Pumps and Drainers                        | 83     |
| Electric Pumps and Tank Kits for Diesel and Petrol                           | 91     |
| 1.2.3. Abc S Part No, Index                                                  | 98-100 |
|                                                                              |        |