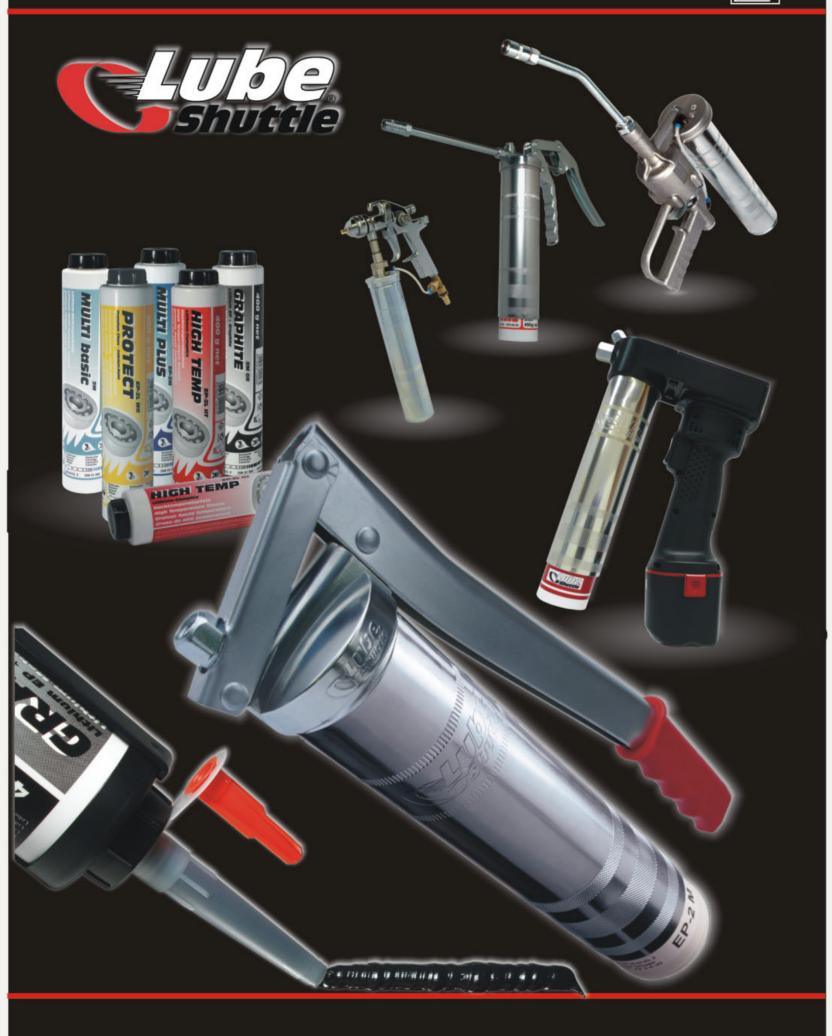

**Table of Contents** 

|                                                                              | Seite  |
|------------------------------------------------------------------------------|--------|
| Luka Shuttle® Gracea Gun Sustam                                              |        |
| Lube-Shuttle® - Grease Gun System                                            | 6      |
| Grease Guns, Accessories, Grease Fittings                                    | 13     |
| Oil Cans, Funnels and Fluid Measures                                         | 26     |
| Filler Pumps for Grease Guns, Cartridges and Centralised Lubrication Systems | 31     |
| High Pressure Lubrication Equipment (manual, pneumatic and electric)         | 37     |
| Hand Pumps for Oil, Diesel and other fluids                                  | 47     |
| Pneumatic Pumps for Oil, Diesel, Anti-Freeze and other fluids                | 52     |
| Electric Pumps for Engine, Gearbox and Hydraulic Oil                         | 63     |
| Hose End Meters and Control Guns, FLUICON Fluid-Management System            | 76     |
| Hose Reels, Hose Holder, Waste Oil Pumps and Drainers                        | 83     |
| Electric Pumps and Tank Kits for Diesel and Petrol                           | 91     |
| 1.2.3. Abc S Part No, Index                                                  | 98-100 |
|                                                                              |        |