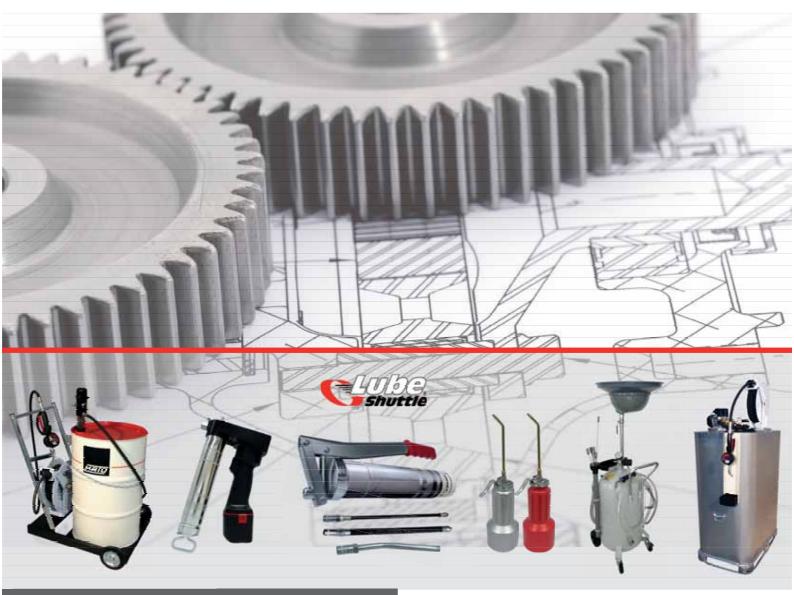

**Lubrication Equipment Fluid Handling Products** 

... we lube the wheels of the world!

# MATO Lubrication Equipment Ensuring that your lubricants and fluids perform to their maximum potential in the areas of production, maintenance and repair.

Every machine or piece of plant has moving parts. Lubricants are necessary to reduce friction, minimise wear and to offer protection against the intrusion of impurities and corrosion.

Such lubricants may include greases, pastes, and oils of differing viscosities and with various chemical and physical properties. These lubricants can only fulfil their defined and intended functions if they are delivered cleanly, safely and in the required volumes.

In all sectors of production, maintenance and repair, lubricant is often delivered at high pressure creating risks for operators, machinery and the environment. The complete range of MATO lubrication equipment enables our customers to handle and supply lubricants reliably, safely, economically and ecologically.

Products for handling lubricating greases, hydraulic and lubricating oils are supplemented by an intelligent range of pumps and accessories for fluids such as diesel, fuel oil and two stroke fuels: this range culminating in our modern fluid management system, FLUICON.