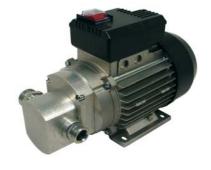

than 55° C

Output: approx. 22 L/min. (SAE30 at free delivery) Max. Pressure: approx. 16 bar, Suction head to 2.5 m Electric Data: 230V, 50Hz, 4.0A, 0.75kW, IP55

Threads: 3/4" (outlet) / 1" (inlet)

Electric Gear Pump EP 400 34 340 76

### **Electric Gear Pump EP 400-DS**

#### 22 L/min 16 bar with Pressure Switch

Pump without accessories, details as for EP 400, but with Pressure Switch providing automatic switch off of pump when set pressure is reached i.e. when the oil control gun is closed. When pressure falls i.e when oil control gun is opened, the pump is switched on

Output: approx. 22 L/min. (SAE30 at free delivery) Max. Pressure: approx. 16 bar, Suction head to 2.5 m Electric Data: 230V, 50Hz, 4.0A, 0.75kW, IP55

Threads: 3/4" (outlet) / 1" (inlet)

Electric Gear Pump EP 400-DS









### Electric Pumps for Engine, Gearbox and Hydraulic Oil



Description

Specifications can be subject to change without notice

Part No.

### **Electric Gear Pump System EP200-electronic**

#### 11 I/min 16 bar

Pump system with Electronic Control System Pressure Impulse Control

<u>Patented pump system</u> with electronically controlled pump unit. The combined Pressure and Flow Monitoring System provides optimum pump performance with increased reliability compared with the traditional Pressure Switch control.

Additional leakage protection through individually adjustable running time of the pump.

Perfect and smooth control of pump function is guaranteed, irrespective of operating parameters such as flow range, pipe diameter, temperature, oil viscosity etc.

A further adjustment