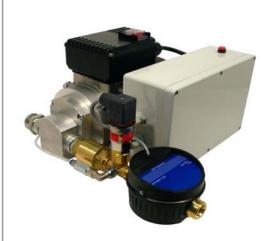

pump performance with increased reliability compared with the traditional Pressure Switch control.

Additional leakage protection through individually adjustable running time of the pump.

Perfect and smooth control of pump function is guaranteed, irrespective of operating parameters such as flow range, pipe diameter, temperature, oil viscosity etc.

A further adjustment of the pressure switch at this pump system is not necessary

#### High pressure performance at a low flow rate.

Fluids according Hazard Class A3 with a flash point higher than 55° C

Output: approx. 22 L/min. (SAE30 at free delivery) Max. Pressure: approx. 16 bar, Suction head to 2.5 m Electric Data: 230V, 50Hz, 4.0A, 0.75kW, IP55

Threads: 3/4" (outlet) / 1" (inlet)

Electric Gear Pump System EP400-electronic

Patented



**Pump System** 

New with leak protection



34 368 10

34 368 03

SMEERTECHNIEK ROTTERDAM



Electric Gear Pump Systems for Engine, Gearbox and Hydraulic Oil

34 337 10

34 337 34

34 337 58

34 337 72

Description

Specifications can be subject to change without notice

Part No.

Electric Gear Pump System EP100

for 200 Litre Drum with 4 m delivery hose DN 12

Oil Pump EP 100, Steel suction tube for 200 Litre Drum with 2" Drum Adaptor and foot valve, 4 m delivery hose DN12 (1/2") with swivel nut

either with

- Oil control gun with engine oil nozzle
- DIGIMET E35 Hose End Meter with engine oil nozzle

Output: approx. **11 L/min.** (SAE30 at free delivery) Max. Pressure: approx. **8 bar**, Suction head to 2.5 m

EP100 Lube-Station E-200-4 with Oil control gun
EP100 Lube-Station E-200-4