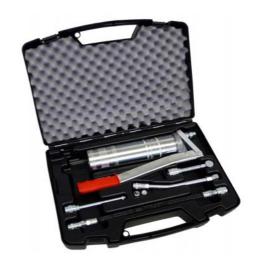

-Set with PH-30C, R1/8"

30 112 91

30 112 77

#### with 300mm extra safe Rubber Hose RH-30C,

Steel wire braided, burst pressure 1,650 bar/23,900 psi,

Ø-13mm, and 4-jaw hydraulic coupler

Lube-Shuttle® Promo-Set with RH-30C, M10x1

Lube-Shuttle® Promo-Set with RH-30C, R1/8"

30 113 38

30 113 21

### Lube-Shuttle®-Kit

consists of:

Lube-Shuttle®-System Side Lever Grease Gun with special connector

Rigid tube E4024 with swivel nut for easy and safe screw-on to the grease gun,

Safety rubber hose RH-30C with 4-jaw hydraulic coupler, Rigid tube with slide-on connector SK16 Rigid tube for driveshaft F4020, each with snap-on coupling,

Conical and universal connector

All parts safely stored in carry-along case

New





For more information on our range of hoses, please refer to page 20





Lube-Shuttle® Grease Gun Kit

30 333 30



#### Lube-Shuttle® Electric Grease Gun and Accessories

Description

Specifications can be subject to change without notice

Part No.

#### Lube-Shuttle® AccuLuber 14.4-LS Ni-Cd

Robust Electric 14.4V Battery Operated Grease Gun for Lube-Shuttle® - system-cartridges.
Simply remove the cartridge cap, insert into the zinc plated steel body,screw in and you are ready to go!
A powerful DC motor drive, with planetary gearbox and reciprocating piston yields up to 400 bar of grease pressure. The maximum pressure is limited by an inbuilt relief valve.

#### Description:

Battery operated grease gun, 14.4V Ni-Cd battery, **1,500mAh**, Delivery: 100cc per min. approx., electronically controlled, fast charger with overload protection (1 hour charging time)