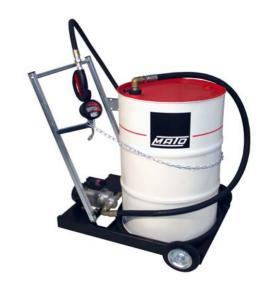

Products for handling lubricating greases, hydraulic and lubricating oils are supplemented by an intelligent range of pumps and accessories for fluids such as diesel, fuel oil and two stroke fuels: this range culminating in our modern fluid management system, FLUICON.