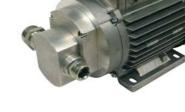

Output: approx. 11 L/min. (SAE30 at free delivery) Max. Pressure: approx. 16 bar, Suction head to 2.5 m Electric Data: 230V, 50Hz, 4.0A, 0.75kW, IP55

Threads: 3/4" (outlet) / 1" (inlet)

Electric Gear Pump EP 200

34 339 63

34 339 32

### **Electric Gear Pump EP 200-DS**

#### 11 L/min 16 bar with Pressure Switch

Pump without accessories, details as for EP 200, but with Pressure Switch providing automatic switch off of pump when set pressure is reached i.e. when the oil control gun is closed. When pressure falls i.e when oil control gun is opened, the pump is switched on

Output: approx. 11 L/min. (SAE30 at free delivery) Max. Pressure: approx. 16 bar, Suction head to 2.5 m

Electric Data: 230V, 50Hz, 4.0A, 0.75kW, IP55 Threads: 3/4" (outlet) / 1" (inlet)

Electric Gear Pump EP 200-DS





34 339 87



### Electric Pumps for Engine, Gearbox and Hydraulic Oil

Description

pecifications can be subject to change without notic

Part No.

### **Electric Gear Pump EP 300**

#### 22 L/min 8 bar

self priming gear pump with 3 m mains cable, integral by-pass pressure regulator,

protected on/off switch,

for engine, gearbox and hydraulic oils of low to medium viscosity, not suitable for high resistance and over long distances,

low pressure performance at a high flow rate

Fluids according Hazard Class A3 with a

flash point higher than 55° C

Output: approx. 22 L/min. (SAE30 at free delivery) Max. Pressure: approx. 8 bar, Suction head to 2.5 m Electric Data: 230V, 50Hz, 4.0A, 0.37kW, IP55

Threads: 3/4" (outlet) / 1" (inlet)
Electric Gear Pump EP 300

34 340 14

### **Electric