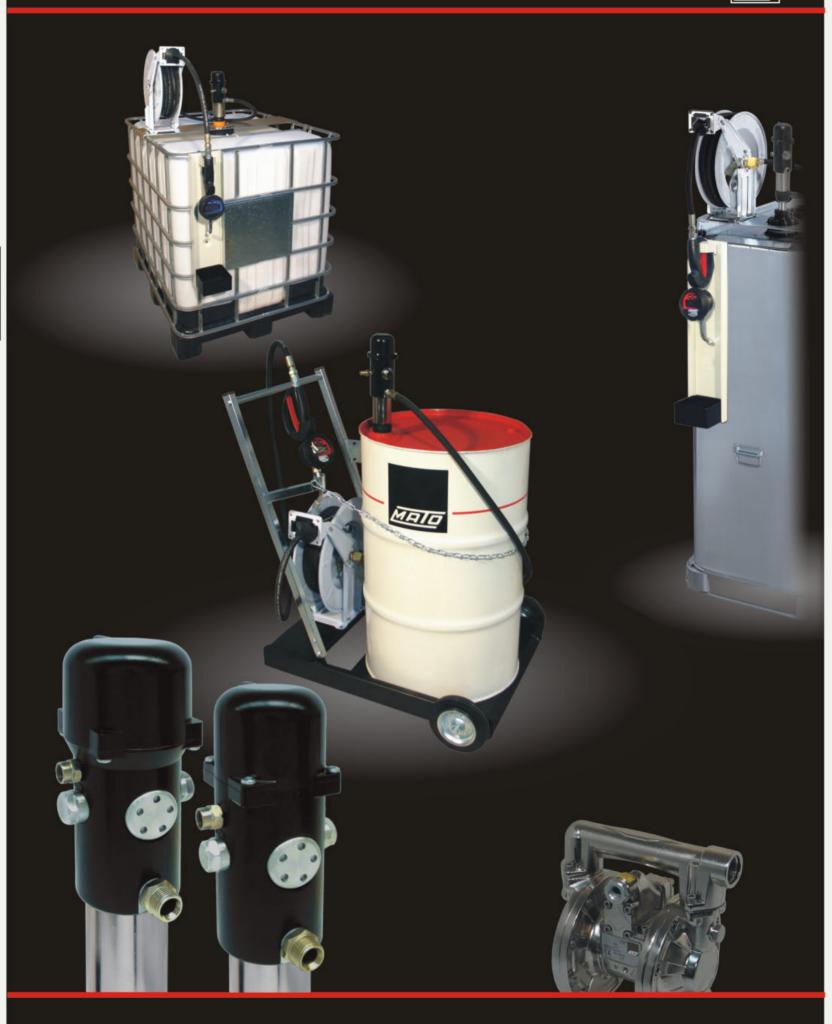

**Table of Contents** 

|                                                                              | Seite  |
|------------------------------------------------------------------------------|--------|
| Luka Shuttle® Gracea Gun Sustam                                              |        |
| Lube-Shuttle® - Grease Gun System                                            | 6      |
| Grease Guns, Accessories, Grease Fittings                                    | 13     |
| Oil Cans, Funnels and Fluid Measures                                         | 26     |
| Filler Pumps for Grease Guns, Cartridges and Centralised Lubrication Systems | 31     |
| High Pressure Lubrication Equipment (manual, pneumatic and electric)         | 37     |
| Hand Pumps for Oil, Diesel and other fluids                                  | 47     |
| Pneumatic Pumps for Oil, Diesel, Anti-Freeze and other fluids                | 52     |
| Electric Pumps for Engine, Gearbox and Hydraulic Oil                         | 63     |
| Hose End Meters and Control Guns, FLUICON Fluid-Management System            | 76     |
| Hose Reels, Hose Holder, Waste Oil Pumps and Drainers                        | 83     |
| Electric Pumps and Tank Kits for Diesel and Petrol                           | 91     |
| 1.2.3. Abc S Part No, Index                                                  | 98-100 |
|                                                                              |        |