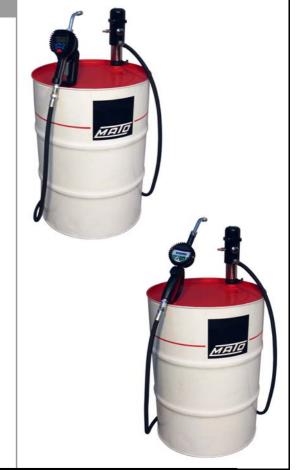

lectronic Hose End Meter, approved version

Lube-Station P-200-4 with oil control gun Lube-Station P-200-4 with DIGIMET E35 Lube-Station P-200-4 with DIGIMET E30 Preset 34 032 25 Lube-Station P-200-4-E, with electronic Meter, approved

### pneuMATO-Pneumatic Oil Pumps Drum Fitting

### for 200L Drum with 8 m delivery hose

Oil Pump pneuMATO 1:3 with pressure ratio 1:3, Steel suction tube for 200 Litre Drum with foot valve,

#### for approved unit with air eliminator valve,

8 m delivery hose DN12 (1/2") with swivel nut for easy and simple installation

#### either with

- · Oil control gun with engine oil nozzle
- DIGIMET E35 Hose End Meter with engine oil nozzle
- DIGIMET E30 Preset Meter with engine oil nozzle
- Electronic Hose End Meter, approved version

34 024 19 34 024 88 34 002 86



Lube-Station P-200-8 with oil control gun Lube-Station P-200-8 with DIGIMET E35 Lube-Station P-200-8 with DIGIMET E30 Preset Lube-Station P-200-8-E, with electronic Meter, approved

34 025 49 34 024 95

> 34 025 63 34 032 32

### **Pneumatic Oil Pumps**

Description

Part No.

### pneuMATO 3 - Oil Pump Systems, Mobile

#### for 200L Drum with 4 m delivery hose

Oil Pump pneuMATO 1:3 with pressure ratio 1:3, Steel suction tube for 200 Litre Drum with foot valve,

#### for approved unit with air eliminator valve,

robust trolley with holster for control valve, black painted, 2 wheels, 1 swivel castor 4 m delivery hose DN12 (1/2") with swivel nut for easy and simple installation

#### either with

- Oil control gun with engine oil nozzle
- DIGIMET E35 Hose End Meter with engine oil nozzle
-