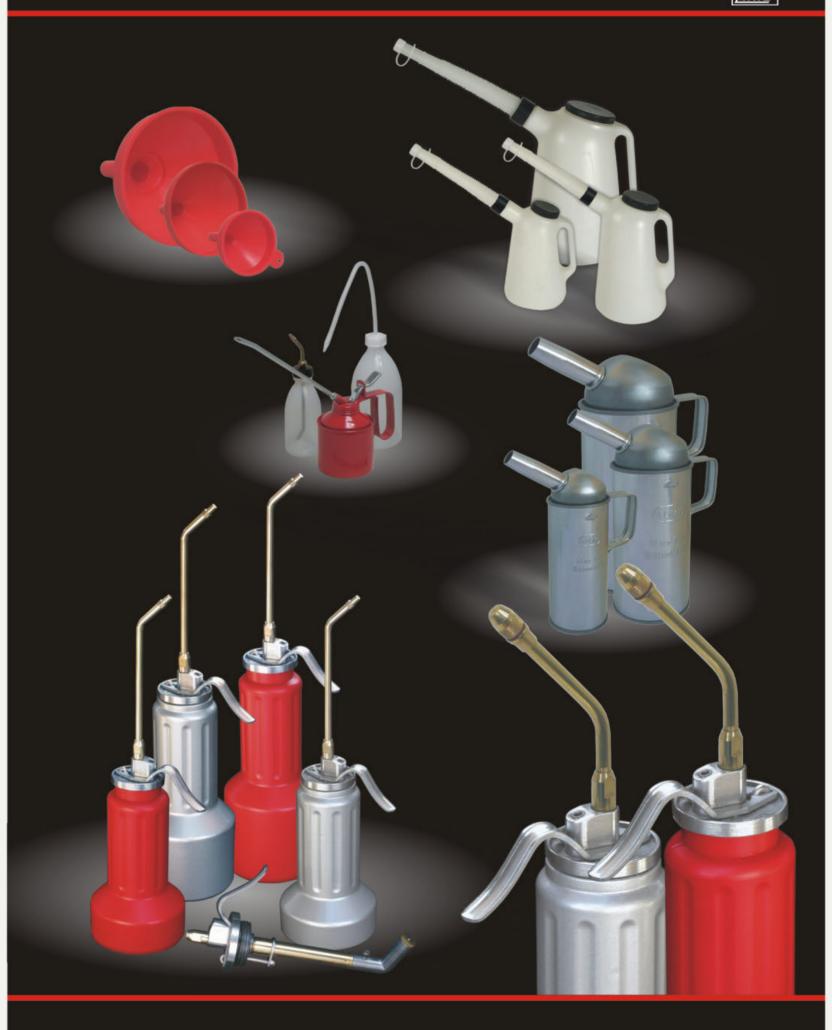

**Table of Contents** 

|                                                                              | Seite  |
|------------------------------------------------------------------------------|--------|
| Luka Shuttle® Gracea Gun Sustam                                              |        |
| Lube-Shuttle® - Grease Gun System                                            | 6      |
| Grease Guns, Accessories, Grease Fittings                                    | 13     |
| Oil Cans, Funnels and Fluid Measures                                         | 26     |
| Filler Pumps for Grease Guns, Cartridges and Centralised Lubrication Systems | 31     |
| High Pressure Lubrication Equipment (manual, pneumatic and electric)         | 37     |
| Hand Pumps for Oil, Diesel and other fluids                                  | 47     |
| Pneumatic Pumps for Oil, Diesel, Anti-Freeze and other fluids                | 52     |
| Electric Pumps for Engine, Gearbox and Hydraulic Oil                         | 63     |
| Hose End Meters and Control Guns, FLUICON Fluid-Management System            | 76     |
| Hose Reels, Hose Holder, Waste Oil Pumps and Drainers                        | 83     |
| Electric Pumps and Tank Kits for Diesel and Petrol                           | 91     |
| 1.2.3. Abc S Part No, Index                                                  | 98-100 |
|                                                                              |        |