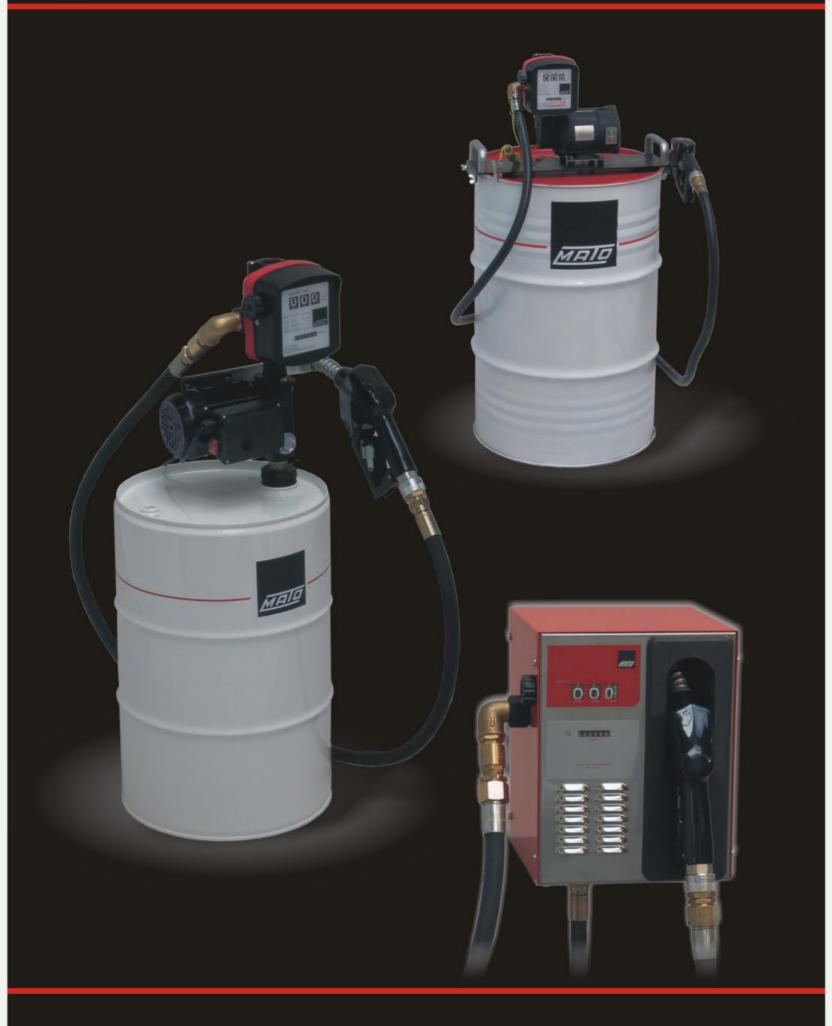

Products for handling lubricating greases, hydraulic and lubricating oils are supplemented by an intelligent range of pumps and accessories for fluids such as diesel, fuel oil and two stroke fuels: this range culminating in our modern fluid management system, FLUICON.