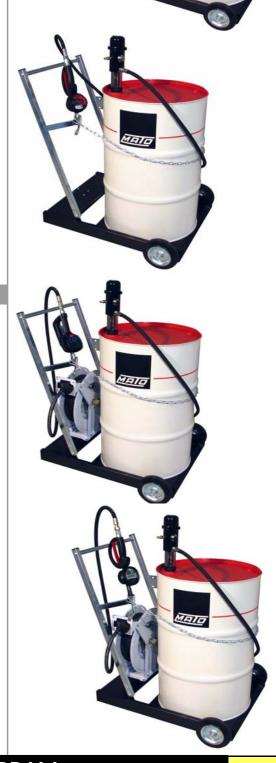

sion

pneuMATO 3, mobile with oil control gun pneuMATO 3, mobile with DIGIMET E35 pneuMATO 3, mobile with DIGIMET E30 Preset pneuMATO 3, mobile with electronic Meter, approved

## pneuMATO 3 - Oil Pump Systems, Mobile

for 200L Drum with 10 m Hose Reel, DN12 Oil Pump pneuMATO 1:3 with pressure ratio 1:3.

Steel suction tube for 200 Litre Drum with foot valve,

for approved unit with air eliminator valve,

robust trolley with holster for control valve,

black painted, 2 wheels, 1 swivel castor Hose Reel, open with 10 m delivery hose DN12 (1/2")

#### either with

- Oil control gun with engine oil nozzle
- DIGIMET E35 Hose End Meter with engine oil nozzle
- DIGIMET E30 Preset Meter with engine oil nozzle
- Electronic Hose End Meter, approved version

34 008 04 34 008 42 34 004 08 34 033 48



pneuMATO 3, mobile with hose reel and oil control gun pneuMATO 3, mobile with hose reel and DIGIMET E35

pneuMATO 3, mobile with hose reel and DIGIMET E30 Preset

pneuMATO 3, mobile with hose reel and electronic Meter, approved

34 008 97 34 033 62

34 008 59

34 008 80



### **Pneumatic Oil Pumps**

Description

Part No.

### pneuMATO-Pneumatic Oil Pump Systems

#### for 1000L Tank with 4 m delivery hose

Oil Pump pneuMATO 1:3 with pressure ratio 1:3, Steel suction tube for 1000 Litre Tank with foot valve,

#### for approved unit with air eliminator valve,

4 m delivery hose DN12 (1/2") with swivel nut for easy and simple installation

#### either with

- Oil control gun with engine oil nozzle
- DIGIMET E35 Hose End Meter with engine oil nozzle
- DIGIMET E30 Preset Meter with engine oi