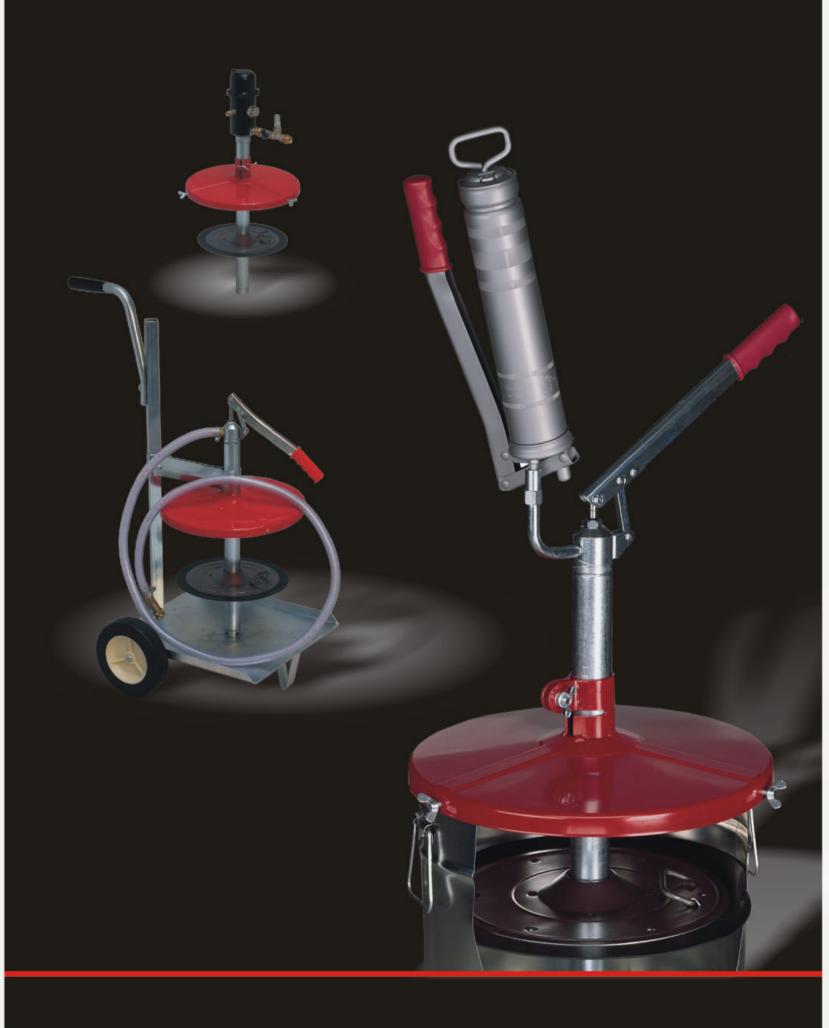

**Table of Contents** 

|                                                                              | Seite  |
|------------------------------------------------------------------------------|--------|
| Luka Shuttle® Gracea Gun Sustam                                              |        |
| Lube-Shuttle® - Grease Gun System                                            | 6      |
| Grease Guns, Accessories, Grease Fittings                                    | 13     |
| Oil Cans, Funnels and Fluid Measures                                         | 26     |
| Filler Pumps for Grease Guns, Cartridges and Centralised Lubrication Systems | 31     |
| High Pressure Lubrication Equipment (manual, pneumatic and electric)         | 37     |
| Hand Pumps for Oil, Diesel and other fluids                                  | 47     |
| Pneumatic Pumps for Oil, Diesel, Anti-Freeze and other fluids                | 52     |
| Electric Pumps for Engine, Gearbox and Hydraulic Oil                         | 63     |
| Hose End Meters and Control Guns, FLUICON Fluid-Management System            | 76     |
| Hose Reels, Hose Holder, Waste Oil Pumps and Drainers                        | 83     |
| Electric Pumps and Tank Kits for Diesel and Petrol                           | 91     |
| 1.2.3. Abc S Part No, Index                                                  | 98-100 |
|                                                                              |        |