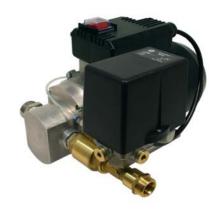

an 55° C

Output: approx. 22 L/min. (SAE30 at free delivery) Max. Pressure: approx. 16 bar, Suction head to 2.5 m Electric Data: 230V, 50Hz, 4.0A, 0.75kW, IP55

Threads: 3/4" (outlet) / 1" (inlet)

Electric Gear Pump EP 400 34 340 76

### **Electric Gear Pump EP 400-DS**

#### 22 L/min 16 bar with Pressure Switch

Pump without accessories, details as for EP 400, but with Pressure Switch providing automatic switch off of pump when set pressure is reached i.e. when the oil control gun is closed. When pressure falls i.e when oil control gun is opened, the pump is switched on

Output: approx. 22 L/min. (SAE30 at free delivery) Max. Pressure: approx. 16 bar, Suction head to 2.5 m Electric Data: 230V, 50Hz, 4.0A, 0.75kW, IP55

Threads: 3/4" (outlet) / 1" (inlet)

Electric Gear Pump EP 400-DS









### Electric Pumps for Engine, Gearbox and Hydraulic Oil



Description

Specifications can be subject to change without notice

Part No.

### **Electric Gear Pump System EP200-electronic**

#### 11 I/min 16 bar

Pump system with Electronic Control System Pressure Impulse Control

<u>Patented pump system</u> with electronically controlled pump unit. The combined Pressure and Flow Monitoring System provides optimum pump performance with increased reliability compared with the traditional Pressure Switch control.

Additional leakage protection through individually adjustable running time of the pump.

Perfect and smooth control of pump function is guaranteed, irrespective of operating parameters such as flow range, pipe diameter, temperature, oil viscosity etc.

A further adjustment of