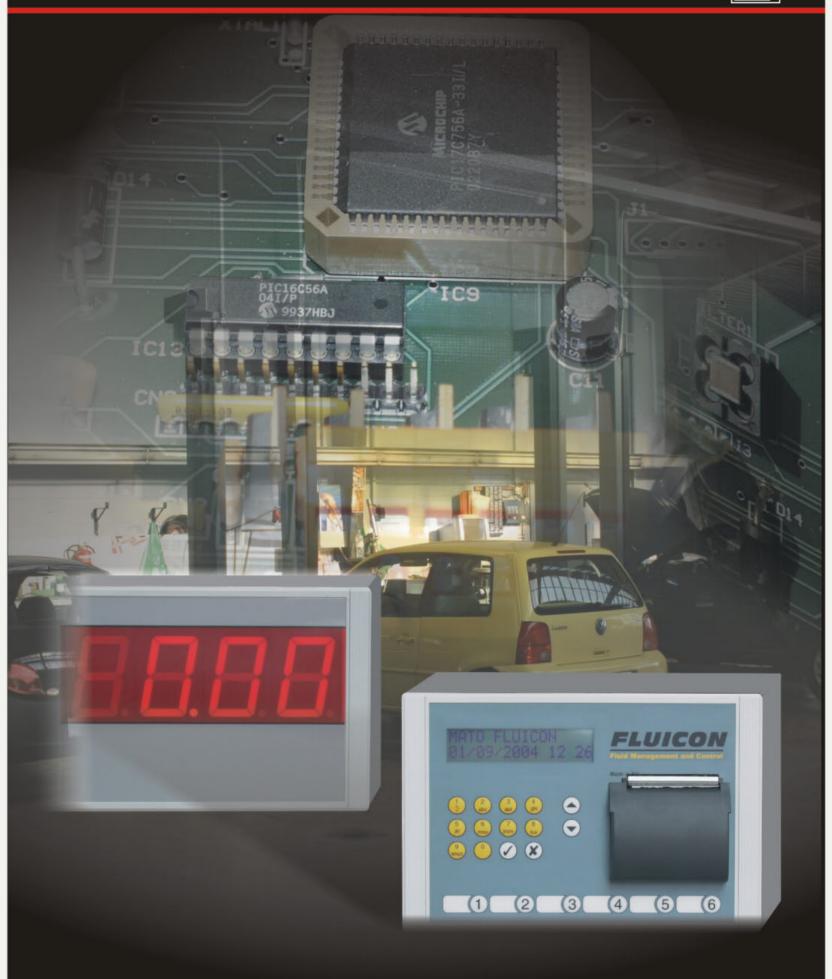

Products for handling lubricating greases, hydraulic and lubricating oils are supplemented by an intelligent range of pumps and accessories for fluids such as diesel, fuel oil and two stroke fuels: this range culminating in our modern fluid management system, FLUICON.