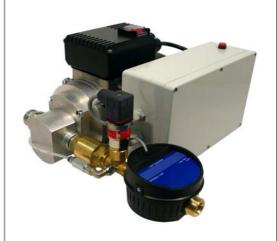

**Table of Contents** 

|                                                                              | Seite  |
|------------------------------------------------------------------------------|--------|
| Luka Shuttle® Gracea Gun Sustam                                              |        |
| Lube-Shuttle® - Grease Gun System                                            | 6      |
| Grease Guns, Accessories, Grease Fittings                                    | 13     |
| Oil Cans, Funnels and Fluid Measures                                         | 26     |
| Filler Pumps for Grease Guns, Cartridges and Centralised Lubrication Systems | 31     |
| High Pressure Lubrication Equipment (manual, pneumatic and electric)         | 37     |
| Hand Pumps for Oil, Diesel and other fluids                                  | 47     |
| Pneumatic Pumps for Oil, Diesel, Anti-Freeze and other fluids                | 52     |
| Electric Pumps for Engine, Gearbox and Hydraulic Oil                         | 63     |
| Hose End Meters and Control Guns, FLUICON Fluid-Management System            | 76     |
| Hose Reels, Hose Holder, Waste Oil Pumps and Drainers                        | 83     |
| Electric Pumps and Tank Kits for Diesel and Petrol                           | 91     |
| 1.2.3. Abc S Part No, Index                                                  | 98-100 |
|                                                                              |        |