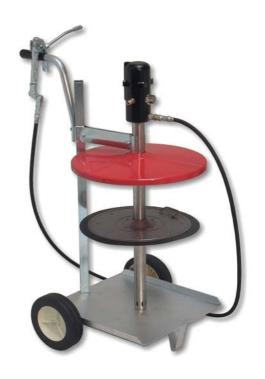

**Table of Contents** 

|                                                                              | Seite  |
|------------------------------------------------------------------------------|--------|
| Luka Shuttle® Gracea Gun Sustam                                              |        |
| Lube-Shuttle® - Grease Gun System                                            | 6      |
| Grease Guns, Accessories, Grease Fittings                                    | 13     |
| Oil Cans, Funnels and Fluid Measures                                         | 26     |
| Filler Pumps for Grease Guns, Cartridges and Centralised Lubrication Systems | 31     |
| High Pressure Lubrication Equipment (manual, pneumatic and electric)         | 37     |
| Hand Pumps for Oil, Diesel and other fluids                                  | 47     |
| Pneumatic Pumps for Oil, Diesel, Anti-Freeze and other fluids                | 52     |
| Electric Pumps for Engine, Gearbox and Hydraulic Oil                         | 63     |
| Hose End Meters and Control Guns, FLUICON Fluid-Management System            | 76     |
| Hose Reels, Hose Holder, Waste Oil Pumps and Drainers                        | 83     |
| Electric Pumps and Tank Kits for Diesel and Petrol                           | 91     |
| 1.2.3. Abc S Part No, Index                                                  | 98-100 |
|                                                                              |        |