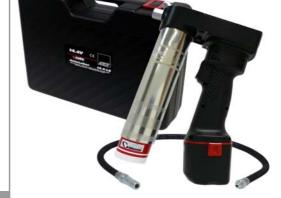

obust Electric 14.4V Battery Operated Grease Gun for Lube-Shuttle® system-cartridges.

Simply remove the cartridge cap, insert into the zinc plated steel body, screw in and you are ready to go!

A powerful DC motor drive, with planetary gearbox and reciprocating piston gives up to 400 bar of grease pressure. The maximum pressure is limited by an inbuilt relief valve.

#### Description:

Battery operated grease gun, 14.4V Li-Ion battery, **3,000mAh**, Delivery: 100cc per min. approx., electronically controlled, fast charger with overload protection (2 hour charging time), high pressure rubber hose 750mm (burst pressure 1,650 bar) with 4-jaw hydraulic coupler R1/8", in carry-along case with space for spare battery and grease cartridge.

Electric Grease Gun Kit AccuLuber 14.4-LS Li-Ion

New



double power

double power

## Spare Battery for AccuLuber 14.4-S + LS Ni-CD

High Power Ni-Cad Battery 14.4V DC, **1,500mAh** Charging time: 1 hour approx.

Spare Battery for AccuLuber 14.4-S + LS Ni-CD

34 259 06

34 270 30

## Spare Battery for AccuLuber 14.4-S + LS LI-Ion

More powerful Li-lon-Battery 14.4 DC / 3.000 mAh, with double power as compared to Ni-Cd version. Must be charged only with Li-lon Charger. Charging time: 2 hour approx.

Spare Battery for AccuLuber 14.4-S + LS LI-Ion

## New

34 274 05



#### Chargers for Acculuber 14.4-S + LS

Battery Charger with Overload Protection 14.4 DC, ON/OFF LED monitoring lamp, fast-charge function, 2m cable

Caution: please select your charger according to your spare battery (Ni-Cd or Li-Ion).



S + LS Li-Ion 34 275 04 SMEERTECHNIEK R