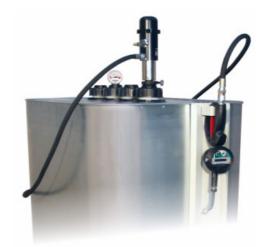

Products for handling lubricating greases, hydraulic and lubricating oils are supplemented by an intelligent range of pumps and accessories for fluids such as diesel, fuel oil and two stroke fuels: this range culminating in our modern fluid management system, FLUICON.