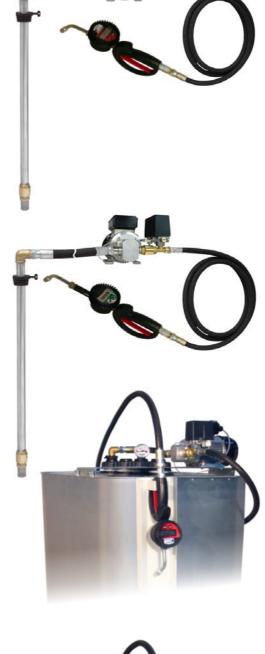

**Table of Contents** 

|                                                                              | Seite  |
|------------------------------------------------------------------------------|--------|
| Luka Shuttle® Gracea Gun Sustam                                              |        |
| Lube-Shuttle® - Grease Gun System                                            | 6      |
| Grease Guns, Accessories, Grease Fittings                                    | 13     |
| Oil Cans, Funnels and Fluid Measures                                         | 26     |
| Filler Pumps for Grease Guns, Cartridges and Centralised Lubrication Systems | 31     |
| High Pressure Lubrication Equipment (manual, pneumatic and electric)         | 37     |
| Hand Pumps for Oil, Diesel and other fluids                                  | 47     |
| Pneumatic Pumps for Oil, Diesel, Anti-Freeze and other fluids                | 52     |
| Electric Pumps for Engine, Gearbox and Hydraulic Oil                         | 63     |
| Hose End Meters and Control Guns, FLUICON Fluid-Management System            | 76     |
| Hose Reels, Hose Holder, Waste Oil Pumps and Drainers                        | 83     |
| Electric Pumps and Tank Kits for Diesel and Petrol                           | 91     |
| 1.2.3. Abc S Part No, Index                                                  | 98-100 |
|                                                                              |        |