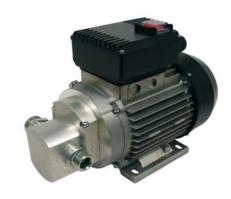

55° C

Output: approx. 22 L/min. (SAE30 at free delivery) Max. Pressure: approx. 16 bar, Suction head to 2.5 m Electric Data: 230V, 50Hz, 4.0A, 0.75kW, IP55

Threads: 3/4" (outlet) / 1" (inlet)

Electric Gear Pump EP 400 34 340 76

### **Electric Gear Pump EP 400-DS**

#### 22 L/min 16 bar with Pressure Switch

Pump without accessories, details as for EP 400, but with Pressure Switch providing automatic switch off of pump when set pressure is reached i.e. when the oil control gun is closed. When pressure falls i.e when oil control gun is opened, the pump is switched on

Output: approx. 22 L/min. (SAE30 at free delivery) Max. Pressure: approx. 16 bar, Suction head to 2.5 m Electric Data: 230V, 50Hz, 4.0A, 0.75kW, IP55

Threads: 3/4" (outlet) / 1" (inlet)

Electric Gear Pump EP 400-DS









### Electric Pumps for Engine, Gearbox and Hydraulic Oil



Description

Specifications can be subject to change without notice

Part No.

### **Electric Gear Pump System EP200-electronic**

#### 11 I/min 16 bar

Pump system with Electronic Control System Pressure Impulse Control

<u>Patented pump system</u> with electronically controlled pump unit. The combined Pressure and Flow Monitoring System provides optimum pump performance with increased reliability compared with the traditional Pressure Switch control.

Additional leakage protection through individually adjustable running time of the pump.

Perfect and smooth control of pump function is guaranteed, irrespective of operating parameters such as flow range, pipe diameter, temperature, oil viscosity etc.

A further adjustment of t