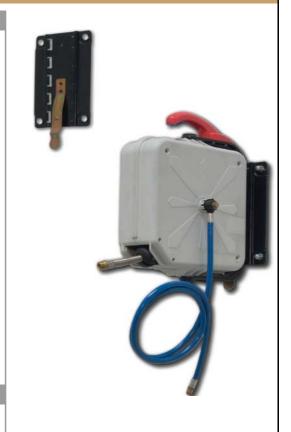

**Table of Contents** 

|                                                                              | Seite  |
|------------------------------------------------------------------------------|--------|
| Luka Shuttle® Gracea Gun Sustam                                              |        |
| Lube-Shuttle® - Grease Gun System                                            | 6      |
| Grease Guns, Accessories, Grease Fittings                                    | 13     |
| Oil Cans, Funnels and Fluid Measures                                         | 26     |
| Filler Pumps for Grease Guns, Cartridges and Centralised Lubrication Systems | 31     |
| High Pressure Lubrication Equipment (manual, pneumatic and electric)         | 37     |
| Hand Pumps for Oil, Diesel and other fluids                                  | 47     |
| Pneumatic Pumps for Oil, Diesel, Anti-Freeze and other fluids                | 52     |
| Electric Pumps for Engine, Gearbox and Hydraulic Oil                         | 63     |
| Hose End Meters and Control Guns, FLUICON Fluid-Management System            | 76     |
| Hose Reels, Hose Holder, Waste Oil Pumps and Drainers                        | 83     |
| Electric Pumps and Tank Kits for Diesel and Petrol                           | 91     |
| 1.2.3. Abc S Part No, Index                                                  | 98-100 |
|                                                                              |        |