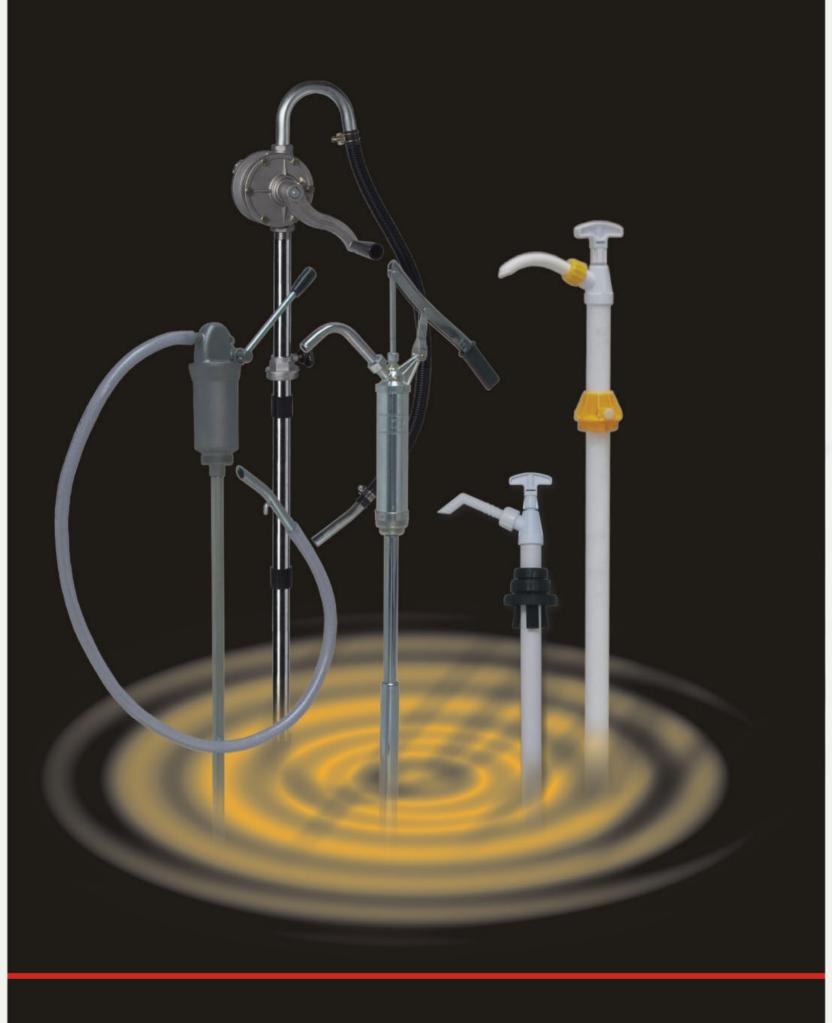

**Table of Contents** 

|                                                                              | Seite  |
|------------------------------------------------------------------------------|--------|
| Luka Shuttle® Gracea Gun Sustam                                              |        |
| Lube-Shuttle® - Grease Gun System                                            | 6      |
| Grease Guns, Accessories, Grease Fittings                                    | 13     |
| Oil Cans, Funnels and Fluid Measures                                         | 26     |
| Filler Pumps for Grease Guns, Cartridges and Centralised Lubrication Systems | 31     |
| High Pressure Lubrication Equipment (manual, pneumatic and electric)         | 37     |
| Hand Pumps for Oil, Diesel and other fluids                                  | 47     |
| Pneumatic Pumps for Oil, Diesel, Anti-Freeze and other fluids                | 52     |
| Electric Pumps for Engine, Gearbox and Hydraulic Oil                         | 63     |
| Hose End Meters and Control Guns, FLUICON Fluid-Management System            | 76     |
| Hose Reels, Hose Holder, Waste Oil Pumps and Drainers                        | 83     |
| Electric Pumps and Tank Kits for Diesel and Petrol                           | 91     |
| 1.2.3. Abc S Part No, Index                                                  | 98-100 |
|                                                                              |        |