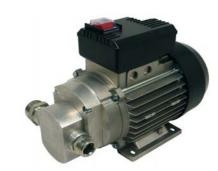

| -        |



### Electric Pumps for Engine, Gearbox and Hydraulic Oil



Description

Part No.

### **Electric Gear Pump EP 100**

#### 11 L/min 8 bar

self priming gear pump with 3 m mains cable, integral by-pass pressure regulator,

protected on/off switch,

for engine, gearbox and hydraulic oils of low to medium viscosity, not suitable for high resistance and over long distances,

low pressure performance at a low flow rate

Fluids according Hazard Class A3 with a

flash point higher than 55° C

Output: approx. 11 L/min. (SAE30 at free delivery) Max. Pressure: approx. 8 bar, Suction head to 2.5 m Electric Data: 230V, 50Hz, 4.0A, 0.37kW, IP55

Threads: 3/4" (outlet) / 1" (inlet)



Electric Gear Pump EP 100

### **Electric Gear Pump EP 200**

#### 11 L/min 16 bar

self priming gear pump with 3 m mains cable, integral by-pass pressure regulator, protected on/off switch,

suitable for use in long pipework systems and/or for high viscosity engine, gearbox and hydraulic oils high pressure performance at a low flow rate

Fluids according Hazard Class A3 with a

flash point higher than 55° C

Output: approx. 11 L/min. (SAE30 at free delivery) Max. Pressure: approx. 16 bar, Suction head to 2.5 m Electric Data: 230V, 50Hz, 4.0A, 0.75kW, IP55

Threads: 3/4" (outlet) / 1" (inlet)

Electric Gear Pump EP 200

34 339 63

34 339 32

### **Electric Gear Pump EP 200-DS**

#### 11 L/min 16 bar with Pressure Switch

Pump without accessories, details as for EP 200, but with Pressure