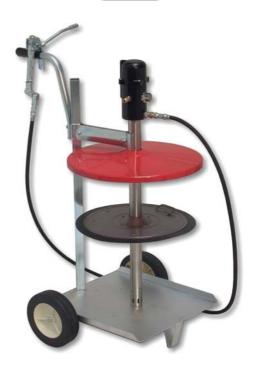

**Table of Contents** 

|                                                                              | Seite  |
|------------------------------------------------------------------------------|--------|
| Luka Shuttle® Gracea Gun Sustam                                              |        |
| Lube-Shuttle® - Grease Gun System                                            | 6      |
| Grease Guns, Accessories, Grease Fittings                                    | 13     |
| Oil Cans, Funnels and Fluid Measures                                         | 26     |
| Filler Pumps for Grease Guns, Cartridges and Centralised Lubrication Systems | 31     |
| High Pressure Lubrication Equipment (manual, pneumatic and electric)         | 37     |
| Hand Pumps for Oil, Diesel and other fluids                                  | 47     |
| Pneumatic Pumps for Oil, Diesel, Anti-Freeze and other fluids                | 52     |
| Electric Pumps for Engine, Gearbox and Hydraulic Oil                         | 63     |
| Hose End Meters and Control Guns, FLUICON Fluid-Management System            | 76     |
| Hose Reels, Hose Holder, Waste Oil Pumps and Drainers                        | 83     |
| Electric Pumps and Tank Kits for Diesel and Petrol                           | 91     |
| 1.2.3. Abc S Part No, Index                                                  | 98-100 |
|                                                                              |        |