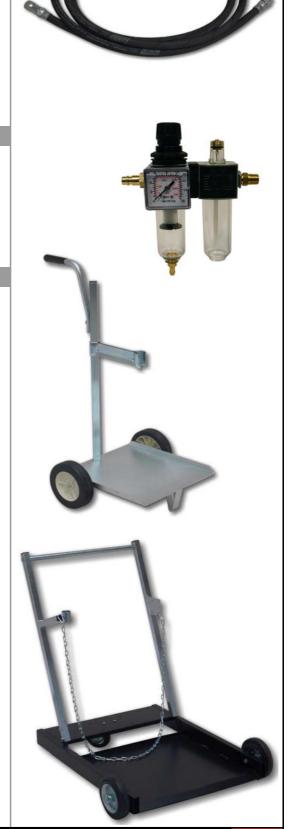

**Table of Contents** 

|                                                                              | Seite  |
|------------------------------------------------------------------------------|--------|
| Luka Shuttle® Gracea Gun Sustam                                              |        |
| Lube-Shuttle® - Grease Gun System                                            | 6      |
| Grease Guns, Accessories, Grease Fittings                                    | 13     |
| Oil Cans, Funnels and Fluid Measures                                         | 26     |
| Filler Pumps for Grease Guns, Cartridges and Centralised Lubrication Systems | 31     |
| High Pressure Lubrication Equipment (manual, pneumatic and electric)         | 37     |
| Hand Pumps for Oil, Diesel and other fluids                                  | 47     |
| Pneumatic Pumps for Oil, Diesel, Anti-Freeze and other fluids                | 52     |
| Electric Pumps for Engine, Gearbox and Hydraulic Oil                         | 63     |
| Hose End Meters and Control Guns, FLUICON Fluid-Management System            | 76     |
| Hose Reels, Hose Holder, Waste Oil Pumps and Drainers                        | 83     |
| Electric Pumps and Tank Kits for Diesel and Petrol                           | 91     |
| 1.2.3. Abc S Part No, Index                                                  | 98-100 |
|                                                                              |        |