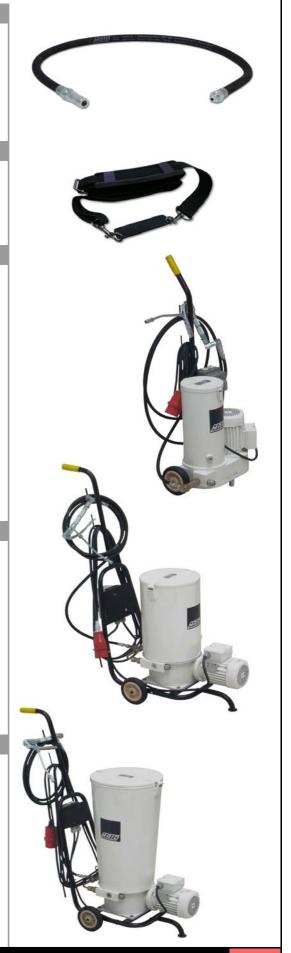

**Table of Contents** 

|                                                                              | Seite  |
|------------------------------------------------------------------------------|--------|
| Luka Shuttle® Gracea Gun Sustam                                              |        |
| Lube-Shuttle® - Grease Gun System                                            | 6      |
| Grease Guns, Accessories, Grease Fittings                                    | 13     |
| Oil Cans, Funnels and Fluid Measures                                         | 26     |
| Filler Pumps for Grease Guns, Cartridges and Centralised Lubrication Systems | 31     |
| High Pressure Lubrication Equipment (manual, pneumatic and electric)         | 37     |
| Hand Pumps for Oil, Diesel and other fluids                                  | 47     |
| Pneumatic Pumps for Oil, Diesel, Anti-Freeze and other fluids                | 52     |
| Electric Pumps for Engine, Gearbox and Hydraulic Oil                         | 63     |
| Hose End Meters and Control Guns, FLUICON Fluid-Management System            | 76     |
| Hose Reels, Hose Holder, Waste Oil Pumps and Drainers                        | 83     |
| Electric Pumps and Tank Kits for Diesel and Petrol                           | 91     |
| 1.2.3. Abc S Part No, Index                                                  | 98-100 |
|                                                                              |        |