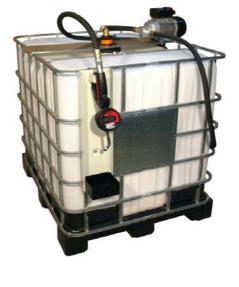

nic Meter, approved 34 037 82

### 34 037 20 34 037 51

#### **Electric Oil Pump System EP400-IBC**

#### for 1000L IBC-Container with 8 m Hose Reel, DN16

Electric Oil Pump EP 400,

Pump bracket with 2" TriSure-Adaptor (male) to 2" BSP (female) Steel suction tube for 1000 Litre IBC-Container with foot valve,

for approved unit with air eliminator valve,

drip tray with holder,

Hose Reel, open with 8 m delivery hose DN16 (3/4")

- DIGIMET E35 Hose End Meter with engine oil nozzle
- Electronic Hose End Meter, approved version

(Supplied without IBC-Container)

Output: approx. 22 L/min. (SAE30 at free delivery) Max. Pressure: approx. 16 bar, Suction head to 2.5 m

EP400-IBC Lube-Station E-1000-R with DIGIMET E35

EP400-IBC Lube-Station E-1000-R-E, with electronic Meter, approved 34 039 04







34 038 05



### **Accessories for Electric Gear Pumps**

| Accessories for Electric Gear Pumps                                                     |                        |