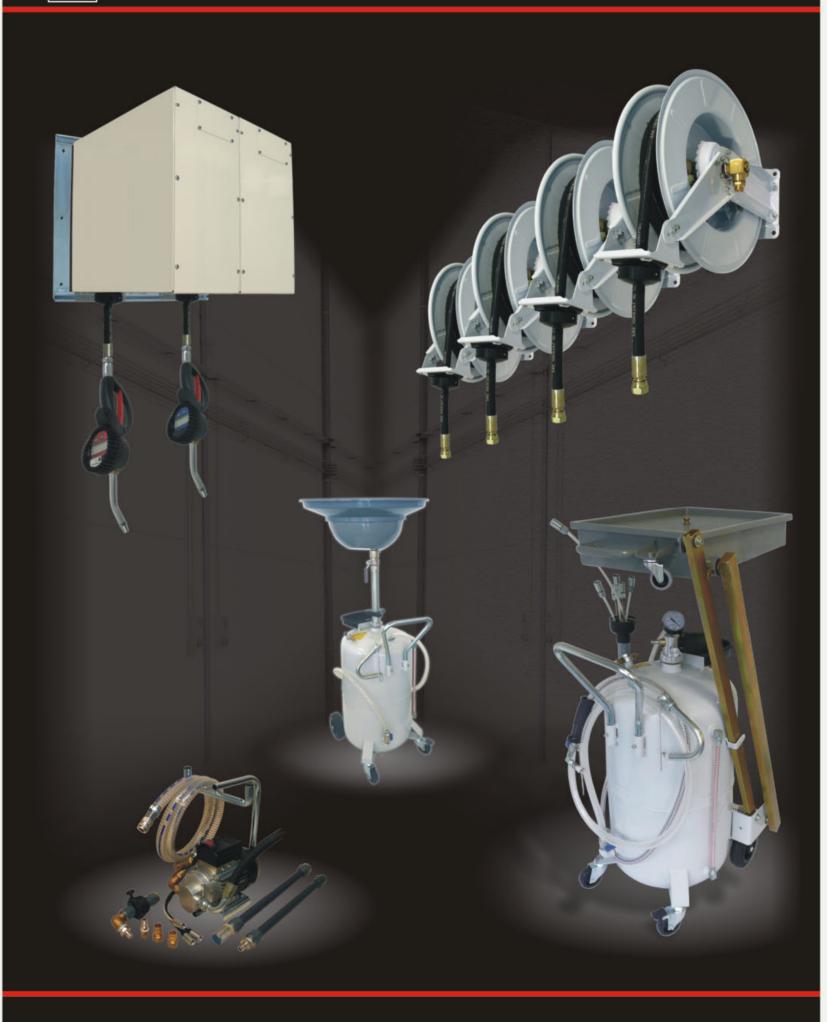

**Table of Contents** 

|                                                                              | Seite  |
|------------------------------------------------------------------------------|--------|
| Luka Shuttle® Gracea Gun Sustam                                              |        |
| Lube-Shuttle® - Grease Gun System                                            | 6      |
| Grease Guns, Accessories, Grease Fittings                                    | 13     |
| Oil Cans, Funnels and Fluid Measures                                         | 26     |
| Filler Pumps for Grease Guns, Cartridges and Centralised Lubrication Systems | 31     |
| High Pressure Lubrication Equipment (manual, pneumatic and electric)         | 37     |
| Hand Pumps for Oil, Diesel and other fluids                                  | 47     |
| Pneumatic Pumps for Oil, Diesel, Anti-Freeze and other fluids                | 52     |
| Electric Pumps for Engine, Gearbox and Hydraulic Oil                         | 63     |
| Hose End Meters and Control Guns, FLUICON Fluid-Management System            | 76     |
| Hose Reels, Hose Holder, Waste Oil Pumps and Drainers                        | 83     |
| Electric Pumps and Tank Kits for Diesel and Petrol                           | 91     |
| 1.2.3. Abc S Part No, Index                                                  | 98-100 |
|                                                                              |        |