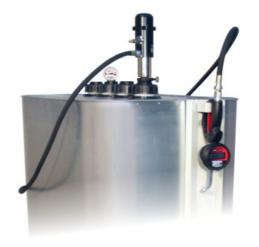

un Lube-Station P-1000-4 with DIGIMET E35 Lube-Station P-1000-4 with DIGIMET E30 Preset

Lube-Station P-1000-4-E, with electronic Meter, approved pneuMATO-Pneumatic Oil Pump Systems

### for 1000L Tank with 8 m delivery hose

Oil Pump pneuMATO 1:3 with pressure ratio 1:3. Steel suction tube for 1000 Litre Tank with foot valve, for approved unit with air eliminator valve,

8 m delivery hose DN12 (1/2") with swivel nut for easy and simple installation

either with

- · Oil control gun with engine oil nozzle
- DIGIMET E35 Hose End Meter with engine oil nozzle
- DIGIMET E30 Preset Meter with engine oil nozzle
- Electronic Hose End Meter, approved version

The system is also available with a 700 Litre Tank. Price upon request

(Supplied without Tank)

34 025 87 34 024 40

34 033 00

34 026 31







34 026 00 Lube-Station P-1000-8 with oil control gun Lube-Station P-1000-8 with DIGIMET E35 34 024 57 34 026 17 Lube-Station P-1000-8 with DIGIMET E30 Preset Lube-Station P-1000-8-E, with electronic Meter, approved 34 033 17

#### **Pneumatic Oil Pumps**

#### Part No.

34 026 55

34 025 70 34 026 62

34 034 30

### **Compact Air Operated Oil Systems**

#### with 1000L Tank with 4 m delivery hose

Oil Pump pneuMATO 1:3 with pressure ratio 1:3, Steel suction tube for 1000 Litre Tank with foot valve,

for approved unit with air eliminator valve, double skinned 1000l oil and waste oil tank, transportable with Pallet Style Base,

including level indicator, drip tray with holder,

4 m delivery hose DN12 (1/2") with swivel nut

#### either with

Description

- Oil control gun with engine o