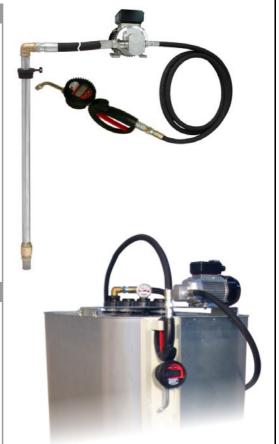

**Table of Contents** 

|                                                                              | Seite  |
|------------------------------------------------------------------------------|--------|
| Luka Shuttle® Gracea Gun Sustam                                              |        |
| Lube-Shuttle® - Grease Gun System                                            | 6      |
| Grease Guns, Accessories, Grease Fittings                                    | 13     |
| Oil Cans, Funnels and Fluid Measures                                         | 26     |
| Filler Pumps for Grease Guns, Cartridges and Centralised Lubrication Systems | 31     |
| High Pressure Lubrication Equipment (manual, pneumatic and electric)         | 37     |
| Hand Pumps for Oil, Diesel and other fluids                                  | 47     |
| Pneumatic Pumps for Oil, Diesel, Anti-Freeze and other fluids                | 52     |
| Electric Pumps for Engine, Gearbox and Hydraulic Oil                         | 63     |
| Hose End Meters and Control Guns, FLUICON Fluid-Management System            | 76     |
| Hose Reels, Hose Holder, Waste Oil Pumps and Drainers                        | 83     |
| Electric Pumps and Tank Kits for Diesel and Petrol                           | 91     |
| 1.2.3. Abc S Part No, Index                                                  | 98-100 |
|                                                                              |        |