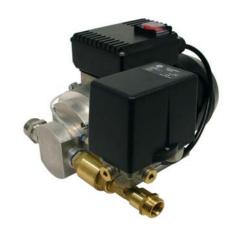

tput: approx. 11 L/min. (SAE30 at free delivery) Max. Pressure: approx. 16 bar, Suction head to 2.5 m Electric Data: 230V, 50Hz, 4.0A, 0.75kW, IP55

Threads: 3/4" (outlet) / 1" (inlet)

Electric Gear Pump EP 200

34 339 63

34 339 32

### **Electric Gear Pump EP 200-DS**

#### 11 L/min 16 bar with Pressure Switch

Pump without accessories, details as for EP 200, but with Pressure Switch providing automatic switch off of pump when set pressure is reached i.e. when the oil control gun is closed. When pressure falls i.e when oil control gun is opened, the pump is switched on

Output: approx. 11 L/min. (SAE30 at free delivery) Max. Pressure: approx. 16 bar, Suction head to 2.5 m

Electric Data: 230V, 50Hz, 4.0A, 0.75kW, IP55 Threads: 3/4" (outlet) / 1" (inlet)

Electric Gear Pump EP 200-DS





34 339 87



### Electric Pumps for Engine, Gearbox and Hydraulic Oil

Description

pecifications can be subject to change without notic

Part No.

### **Electric Gear Pump EP 300**

#### 22 L/min 8 bar

self priming gear pump with 3 m mains cable, integral by-pass pressure regulator,

protected on/off switch,

for engine, gearbox and hydraulic oils of low to medium viscosity, not suitable for high resistance and over long distances,

low pressure performance at a high flow rate

Fluids according Hazard Class A3 with a

flash point higher than 55° C

Output: approx. 22 L/min. (SAE30 at free delivery) Max. Pressure: approx. 8 bar, Suction head to 2.5 m Electric Data: 230V, 50Hz, 4.0A, 0.37kW, IP55

Threads: 3/4" (outlet) / 1" (inlet)
Electric Gear Pump EP 300

34 340 14

### **Electric Ge