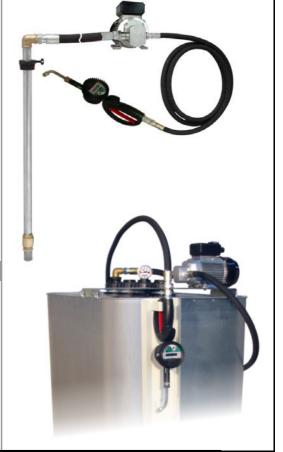

**Table of Contents** 

|                                                                              | Seite  |
|------------------------------------------------------------------------------|--------|
| Luka Shuttle® Gracea Gun Sustam                                              |        |
| Lube-Shuttle® - Grease Gun System                                            | 6      |
| Grease Guns, Accessories, Grease Fittings                                    | 13     |
| Oil Cans, Funnels and Fluid Measures                                         | 26     |
| Filler Pumps for Grease Guns, Cartridges and Centralised Lubrication Systems | 31     |
| High Pressure Lubrication Equipment (manual, pneumatic and electric)         | 37     |
| Hand Pumps for Oil, Diesel and other fluids                                  | 47     |
| Pneumatic Pumps for Oil, Diesel, Anti-Freeze and other fluids                | 52     |
| Electric Pumps for Engine, Gearbox and Hydraulic Oil                         | 63     |
| Hose End Meters and Control Guns, FLUICON Fluid-Management System            | 76     |
| Hose Reels, Hose Holder, Waste Oil Pumps and Drainers                        | 83     |
| Electric Pumps and Tank Kits for Diesel and Petrol                           | 91     |
| 1.2.3. Abc S Part No, Index                                                  | 98-100 |
|                                                                              |        |