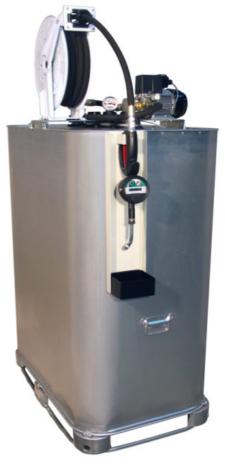

evel indicator, drip tray with holder, pump bracket

#### either with

- DIGIMET E35 Hose End Meter with engine oil nozzle
- Electronic Hose End Meter, approved version

Output: approx. **22 l/min.** (SAE30 at free delivery) Max. Pressure: approx. **16 bar**, Suction head to 2.5 m

EP400 Lube-Tank E-1000-R with DIGIMET E35

EP400 Lube-Tank E-1000-R-E, with electronic Meter, approved

34 348 30 34 363 60

### **Compact Electric Oil Pump System EP400-DS**

with 1000l Tank, Pressure Switch and Hose Reel

as described above,

but with Pressure Switch

Output: approx. **22 L/min.** (SAE30 at free delivery) Max. Pressure: approx. **16 bar**, Suction head to 2.5 m

EP400-DS Lube-Tank E-1000-R with DIGIMET E35

EP400-DS Lube-Tank E-1000-R-E, with electronic Meter, approved

34 349 60 34 364 90





### **Electric Oil Pump Systems for IBC-Container**



Description

Part No.

### **Electric Oil Pump System EP100-IBC**

### for 1000 Litre IBC-Container with 4 m delivery hose

Electric Oil Pump EP 100,

Pump bracket with 2" TriSure-Adaptor (male) to 2" BSP (female) Steel suction tube for 1000 Litre IBC-Container with foot valve,

#### for approved unit with air eliminator valve,

drip tray with holder, 4 m delivery hose DN12 (1/2") with swivel nut

#### either with

- Oil control gun with engine oil nozzle
- DIGIMET E35 Hose End Meter with engine oil nozzle
- Electronic Hose End Meter, approved version

(Supplied without IBC-Container)

Output: approx. 11 L/min. (SAE30 at free delivery) Max. Pressure: approx. 8 bar, Suction head to 2.5 m

EP100-IBC Lube-Station E-1000-4 with Oil contr