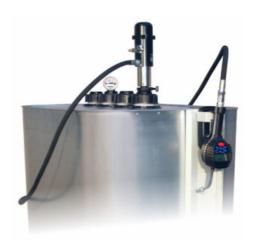

Lube-Station P-1000-4 with DIGIMET E35 Lube-Station P-1000-4 with DIGIMET E30 Preset

Lube-Station P-1000-4-E, with electronic Meter, approved pneuMATO-Pneumatic Oil Pump Systems

### for 1000L Tank with 8 m delivery hose

Oil Pump pneuMATO 1:3 with pressure ratio 1:3. Steel suction tube for 1000 Litre Tank with foot valve, for approved unit with air eliminator valve,

8 m delivery hose DN12 (1/2") with swivel nut for easy and simple installation

either with

- · Oil control gun with engine oil nozzle
- DIGIMET E35 Hose End Meter with engine oil nozzle
- DIGIMET E30 Preset Meter with engine oil nozzle
- Electronic Hose End Meter, approved version

The system is also available with a 700 Litre Tank. Price upon request

(Supplied without Tank)

34 025 87 34 024 40

34 033 00

34 026 31







34 026 00 Lube-Station P-1000-8 with oil control gun Lube-Station P-1000-8 with DIGIMET E35 34 024 57 34 026 17 Lube-Station P-1000-8 with DIGIMET E30 Preset Lube-Station P-1000-8-E, with electronic Meter, approved 34 033 17

#### **Pneumatic Oil Pumps**

#### Part No.

34 026 55

34 025 70 34 026 62

34 034 30

### **Compact Air Operated Oil Systems**

#### with 1000L Tank with 4 m delivery hose

Oil Pump pneuMATO 1:3 with pressure ratio 1:3, Steel suction tube for 1000 Litre Tank with foot valve,

for approved unit with air eliminator valve, double skinned 1000l oil and waste oil tank, transportable with Pallet Style Base,

including level indicator, drip tray with holder,

4 m delivery hose DN12 (1/2") with swivel nut

#### either with

Description

- Oil control gun with engine oil