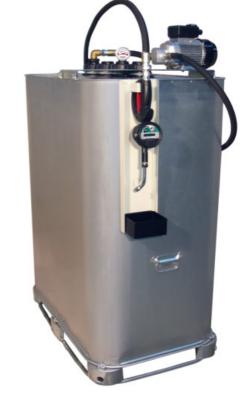

0 Lube-Tank E-1000-4-E, with electronic Meter, approved

34 345 26

34 345 33 34 360 63

**Electric Gear Pump System EP300** 

with 1000 Litre Tank with 4 m delivery hose DN20

Oil Pump EP 300, Steel suction tube for 1000 Litre Tank with 2" Drum Adaptor and foot valve,

### for approved unit with air eliminator valve,

4 m delivery hose DN20 (3/4") with swivel nut, 1000 Litre oil and waste oil tank, transportable with Pallet Style Base, including level indicator, drip tray with holder, pump bracket

#### either with

- Oil control gun with engine oil nozzle
- DIGIMET E35 Hose End Meter with engine oil nozzle
- Electronic Hose End Meter, approved version

Output: approx. 22 L/min. (SAE30 at free delivery) Max. Pressure: approx. 8 bar, Suction head to 2.5 m

> 34 345 57 34 345 40 34 360 70



EP300 Lube-Tank E-1000-4 with Oil control gun EP300 Lube-Tank E-1000-4 with DIGIMET E35

EP300 Lube-Tank E-1000-4-E, with electronic Meter, approved

SMEERTECHNIEK ROTTERDAM



### **Compact Electric Oil Pump Systems**

Description

pecifications can be subject to change without notice

Part No.

### **Compact Electric Oil Pump System EP200**

#### with 1000 Litre Tank and 10 m Hose Reel, DN12

Oil Pump EP 200, Steel suction tube for 1000 Litre Tank with 2" Drum Adaptor and foot valve,

#### for approved unit with air eliminator valve,

Hose Reel, open with 10 m delivery hose DN12 (1/2") 1000 Litre oil and waste oil tank, transportable with Pallet Style Base,

including level indicator, drip tray with holder, pump bracket

#### either with

- DIGIMET E35 Hose End Meter with engine oil no